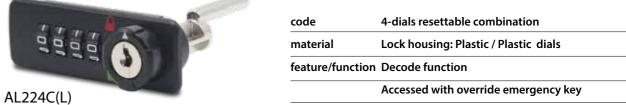

# **Flexible Solution**

AL224B(R)

AL224B(L)

code 4-dials resettable combination

material Lock housing: Plastic / Plastic dials

feature/function Decode function

Accessed with override emergency key

90

90

AL224S(V)

## AL224C

10