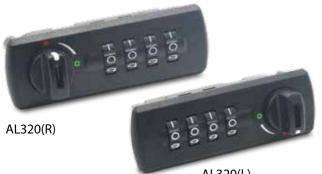

### · Free mode-Public · For Metal Cabinet

AL320 4

| code             | 4-dials resettable combination        |  |
|------------------|---------------------------------------|--|
| material         | Lock housing: Plastic / Plastic dials |  |
| feature/function | Decode function                       |  |
|                  | Accessed with override emergency key  |  |
|                  | Auto-Reset                            |  |

### Slam lock

AL320(U) AL320(V)

AL312(R)

AL312(L)

AL312 (3)

| code             | 4-dials resettable combination        |
|------------------|---------------------------------------|
| material         | Lock housing: Plastic / Plastic dials |
| feature/function | Decode function                       |
|                  | Accessed with override emergency key  |
|                  | Combination reset in front            |
|                  | Scramble-locking                      |