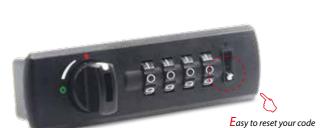

## **AL311 Slam Lock**

Easy to reset your code

| code             | 4-dials resettable combination        |
|------------------|---------------------------------------|
| material         | Lock housing: Plastic / Plastic dials |
| feature/function | Decode function                       |
|                  | Accessed with override emergency key  |
|                  | Combination reset in front            |

Scramble-locking