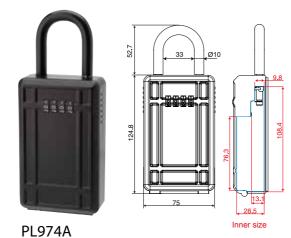

# **Key Box**

- · Set your own combination for keyless convenience and increased security
- · Shutter door protects combination dials from water, dirt and grime
- · Hold up key / cardkey for house or car in a convenient location for regular use
- · Applications: wall mount (w/ screws), over the door knob (w/ shackle) and hanging on the car window (w/ steel plate)

PL960

Shackle size: Ø10 mm W59.5 x D19 x H134.2 mm

Shackle size: Ø10 mm W75 x D33.35 x H177.5 mm