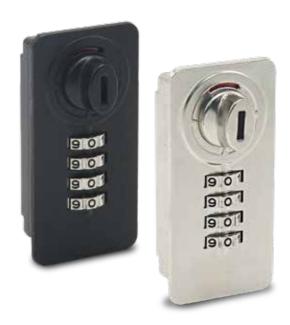

# **Auto-Zero-Return**

AL269(V)

AL269 5

| code             | 4-dials resettable combination              |
|------------------|---------------------------------------------|
| material         | Lock housing: Zinc Alloy / Plastic dials    |
| feature/function | Decode function                             |
|                  | Accessed with override emergency key        |
|                  | Interchangeable key cylinder (upon request) |
|                  | With green(open) and red (lock) indicator   |

#### · Free mode-Public NEW · Metal panel