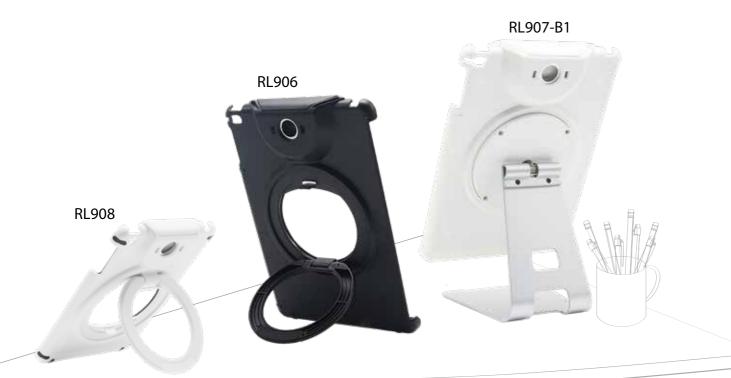

W36.5 x D16 x H66.6 mm

· Best use for management

0 0

PL575 Shackle size: Ø6.3 mm W41.5 x D18.5 x H81.6 mm

15

- · Available for iPad Air
- $\cdot \, \text{Different viewing angles with a convenient handle} \\$
- · Available with various cable locking solutions

- $\cdot$  Easy to install and dismount
- · Fit tablets from 7" to 13" in max. thickness 11mm