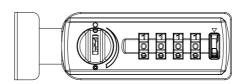

# **AL268**

code 4-dials resettable combination material Lock housing: Zinc Alloy / Metal dials

feature/function Decode function

Accessed with override emergency key

➤ Auto-Reset

➤ Fixed code- Scramble locking