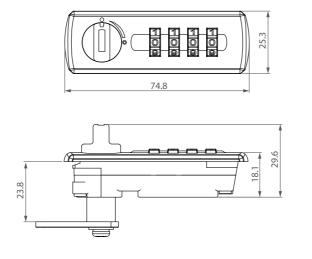

--------------------------------------|
| material         | Lock housing: Plastic / Plastic dials |
| feature/function | Decode function                       |
|                  | Accessed with override emergency key  |
|                  | Combination reset in front            |
|                  | Scramble-locking                      |





### · Free mode-Public · For Metal Cabinet





AL320 4









| code             | 4-dials resettable combination        |  |
|------------------|---------------------------------------|--|
| material         | Lock housing: Plastic / Plastic dials |  |
| feature/function | Decode function                       |  |
|                  | Accessed with override emergency key  |  |
|                  | Auto-Reset                            |  |



## **AL311 Slam Lock**

Easy to reset your code



| code             | 4-dials resettable combination        |
|------------------|---------------------------------------|
| material         | Lock housing: Plastic / Plastic dials |
| feature/function | Decode function                       |
|                  | Accessed with override emergency key  |
|                  | Combination reset in front            |

Scramble-locking





#### Lock with Bolt







### Slam lock







AL320(U) AL320(V)













AL312(R)



AL312(L)

AL312 (3)









| code             | 4-dials resettable combination        |
|------------------|---------------------------------------|
| material         | Lock housing: Plastic / Plastic dials |
| feature/function | Decode function