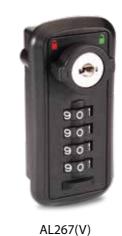

## AL260 6





| code             | 4-dials resettable combination              |
|------------------|---------------------------------------------|
| material         | Lock housing: Zinc Alloy / Plastic dials    |
| feature/function | Decode function                             |
|                  | Accessed with override emergency key        |
|                  | Interchangeable key cylinder (upon request) |
|                  | With green(open) and red(lock) indicator    |
|                  | Auto-Reset                                  |







code

material



feature/function Decode function

4-dials resettable combination

Lock housing: Plastic / Plastic dials

Accessed with override emergency key

Interchangeable key cylinder (upon request)



· Fixcode-Private Plastic Panel





AL267(L)

AL267(R)

















# **All In Front**





AL311 (3)









| code             | 4-dials resettable combination        |
|------------------|---------------------------------------|
| material         | Lock housing: Plastic / Plastic dials |
| feature/function | Decode function                       |
|                  | Accessed with override emergency key  |
|                  | Combination reset in front            |
|                  | Scramble-locking                      |





### · Free mode-Public · For Metal Cabinet





AL320 4









| code             | 4-dials resettable combination        |  |
|------------------|---------------------------------------|--|
| material         | Lock housing: Plastic / Plastic dials |  |
| feature/function | Decode