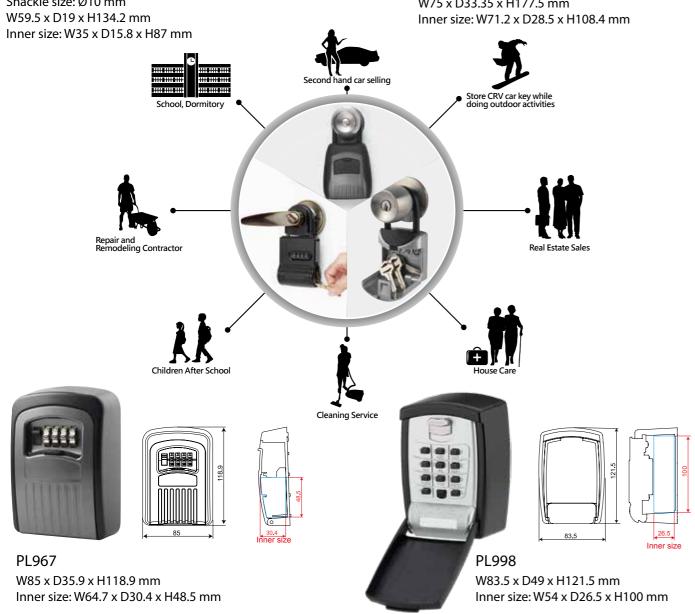

# **Key Box**

- · Set your own combination for keyless convenience and increased security
- · Shutter door protects combination dials from water, dirt and grime
- · Hold up key / cardkey for house or car in a convenient location for regular use
- · Applications: wall mount (w/ screws), over the door knob (w/ shackle) and hanging on the car window (w/ steel plate)