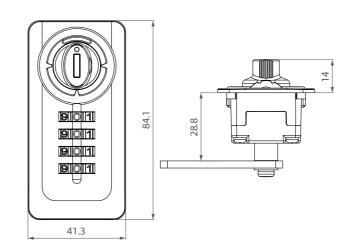

 Dual Mode Switchable · Scramble Locking

· Dual Mode Switchable · Interchangeable Cylinder

AL238(R)

AL238(V)

**FEATURE** 

**AL238** 

code 4-dials resettable combination material Lock housing: Zinc Alloy / Plastic dials