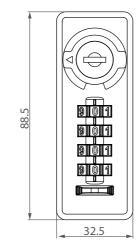

# **Auto-Zero-Return**

AL269(V)

AL269 5

| code             | 4-dials resettable combination              |
|------------------|---------------------------------------------|
| material         | Lock housing: Zinc Alloy / Plastic dials    |
| feature/function | Decode function                             |
|                  | Accessed with override emergency key        |
|                  | Interchangeable key cylinder (upon request) |
|                  | With green(open) and red (lock) indicator   |