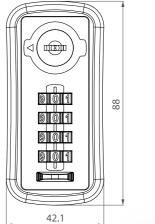

# **All In Front**

AL311 (3)

| code             | 4-dials resettable combination        |
|------------------|---------------------------------------|
| material         | Lock housing: Plastic / Plastic dials |
| feature/function | Decode function                       |
|                  | Accessed with override emergency key  |
|                  | Combination reset in front            |
|                  | Scramble-locking                      |

## **AL311 Slam Lock**

Easy to reset your code

| code             | 4-dials resettable combination        |
|------------------|---------------------------------------|
| material         | Lock housing: Plastic / Plastic dials |
| feature/function | Decode function                       |
|                  | Accessed with override emergency key  |
|                  | Combination reset in front            |