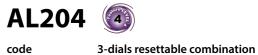

3-dials resettable combination

feature/function Black coated or nickle plated

Lock housing: Zinc Alloy / Plastic dials