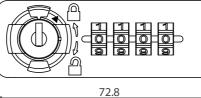

# **Flexible Solution**

AL224B(R)

AL224B(L)

code 4-dials resettable combination

material Lock housing: Plastic / Plastic dials

feature/function Decode function

Accessed with override emergency key

90

90

AL224S(V)