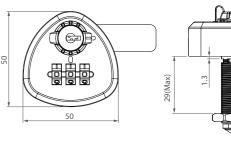

## AL205

| code                                           | 4-dials resettable combination       |  |
|------------------------------------------------|--------------------------------------|--|
| material Lock housing: Plastic / Plastic dials |                                      |  |
| feature/function Decode function in front      |                                      |  |
|                                                | Accessed with override emergency key |  |
|                                                | Scramble-locking                     |  |