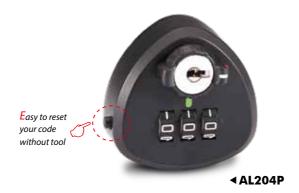

3-dials resettable combination

feature/function Black coated or nickle plated

Lock housing: Zinc Alloy / Plastic dials