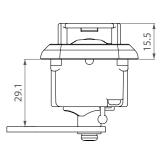

### AL330 (3)

feature/function Decode function

code 4-dials resettable combination material Lock housing: Plastic / Plastic dials

Accessed with override emergency key

**Auto-Reset** or fixed code

Push and turn to lock