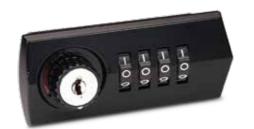

# **Auto-Zero-Return**

AL269(V)

AL269 5

| code             | 4-dials resettable combination              |
|------------------|---------------------------------------------|
| material         | Lock housing: Zinc Alloy / Plastic dials    |
| feature/function | Decode function                             |
|                  | Accessed with override emergency key        |
|                  | Interchangeable key cylinder (upon request) |
|                  | With green(open) and red (lock) indicator   |

## AL260 6

| code             | 4-dials resettable combination              |
|------------------|---------------------------------------------|
| material         | Lock housing: Zinc Alloy / Plastic dials    |
| feature/function | Decode function                             |
|                  | Accessed with override emergency key        |
|                  | Interchangeable key cylinder (upon request) |
|                  | With green(open) and red(lock) indicator    |
|                  | Auto-Reset                                  |