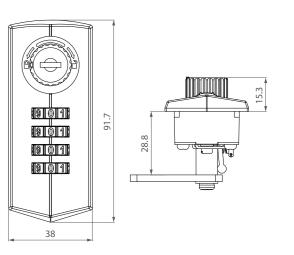

# **Auto-Zero-Return**

AL269(V)

AL269 5

| code             | 4-dials resettable combination              |
|------------------|---------------------------------------------|
| material         | Lock housing: Zinc Alloy / Plastic dials    |
| feature/function | Decode function                             |
|                  | Accessed with override emergency key        |
|                  | Interchangeable key cylinder (upon request) |
|                  | With green(open) and red (lock) indicator   |