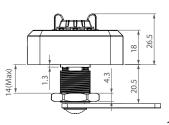

PL960

Shackle size: Ø10 mm W59.5 x D19 x H134.2 mm

Shackle size: Ø10 mm W75 x D33.35 x H177.5 mm