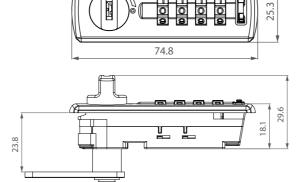

### · Free mode-Public · For Metal Cabinet

AL320 4

| code             | 4-dials resettable combination        |  |
|------------------|---------------------------------------|--|
| material         | Lock housing: Plastic / Plastic dials |  |
| feature/function | Decode function                       |  |
|                  | Accessed with override emergency key  |  |
|                  | Auto-Reset                            |  |