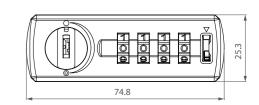

# **AL268**

code 4-dials resettable combination material Lock housing: Zinc Alloy / Metal dials

feature/function Decode function

Accessed with override emergency key

➤ Auto-Reset

➤ Fixed code- Scramble locking