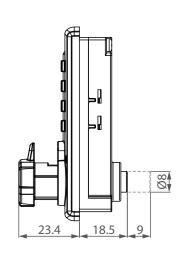

# **Auto-Zero-Return**

AL269(V)

AL269 5

| code             | 4-dials resettable combination              |
|------------------|---------------------------------------------|
| material         | Lock housing: Zinc Alloy / Plastic dials    |
| feature/function | Decode function                             |
|                  | Accessed with override emergency key        |
|                  | Interchangeable key cylinder (upon request) |
|                  | With green(open) and red (lock) indicator   |

#### · Free mode-Public NEW · Metal panel