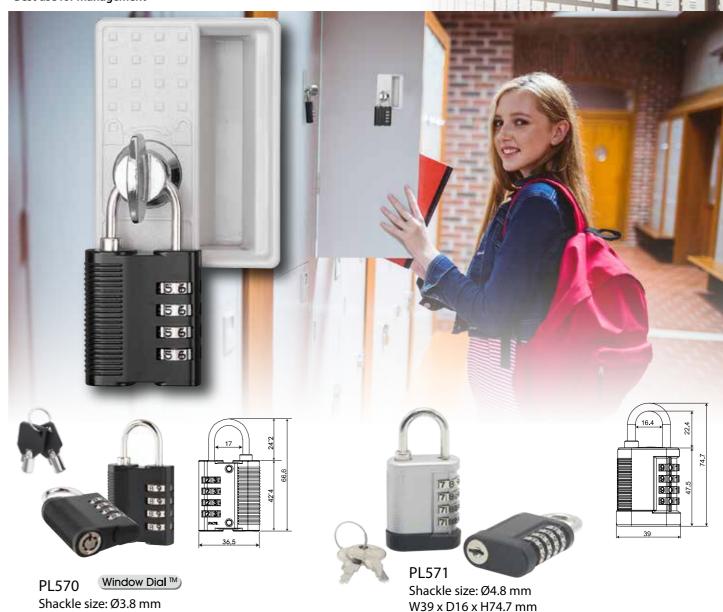

# **Locker PadLock**

- · Keyed alike available
- · Set your own combination for personal use
- · Use key for emergency unlock without knowing the preset combination
- · Use key for decode the preset combination

W36.5 x D16 x H66.6 mm

· Best use for management

0 0

PL575 Shackle size: Ø6.3 mm W41.5 x D18.5 x H81.6 mm

15

- · Available for iPad Air
- $\cdot \, \text{Different viewing angles with a convenient handle} \\$
- · Available with various cable locking solutions