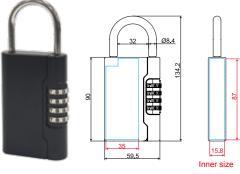

# **Locker PadLock**

- · Keyed alike available
- · Set your own combination for personal use
- · Use key for emergency unlock without knowing the preset combination
- · Use key for decode the preset combination

W36.5 x D16 x H66.6 mm

· Best use for management

0 0

PL575 Shackle size: Ø6.3 mm W41.5 x D18.5 x H81.6 mm

15

- · Available for iPad Air
- $\cdot \, \text{Different viewing angles with a convenient handle} \\$
- · Available with various cable locking solutions