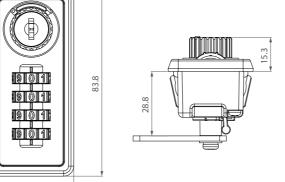

# **Auto-Zero-Return**

AL269(V)

AL269 5

| code             | 4-dials resettable combination              |
|------------------|---------------------------------------------|
| material         | Lock housing: Zinc Alloy / Plastic dials    |
| feature/function | Decode function                             |
|                  | Accessed with override emergency key        |
|                  | Interchangeable key cylinder (upon request) |
|                  | With green(open) and red (lock) indicator   |