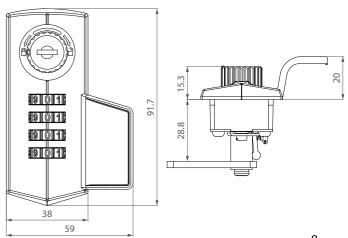

## AL260 6

| code             | 4-dials resettable combination              |
|------------------|---------------------------------------------|
| material         | Lock housing: Zinc Alloy / Plastic dials    |
| feature/function | Decode function                             |
|                  | Accessed with override emergency key        |
|                  | Interchangeable key cylinder (upon request) |
|                  | With green(open) and red(lock) indicator    |
|                  | Auto-Reset                                  |