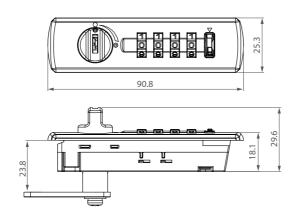

### Slam lock

AL320(U) AL320(V)

AL312(R)

AL312(L)

AL312 (3)

| code             | 4-dials resettable combination        |
|------------------|---------------------------------------|
| material         | Lock housing: Plastic / Plastic dials |
| feature/function | Decode function                       |
|                  | Accessed with override emergency key  |
|                  | Combination reset in front            |
|                  | Scramble-locking                      |