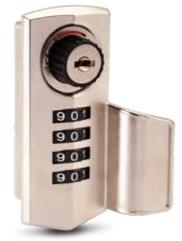

# **Auto-Zero-Return**

AL269(V)

AL269 5

| code             | 4-dials resettable combination              |
|------------------|---------------------------------------------|
| material         | Lock housing: Zinc Alloy / Plastic dials    |
| feature/function | Decode function                             |
|                  | Accessed with override emergency key        |
|                  | Interchangeable key cylinder (upon request) |
|                  | With green(open) and red (lock) indicator   |