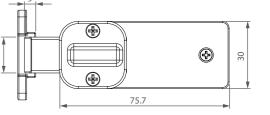

### Slam lock

AL320(U) AL320(V)

AL312(R)

AL312(L)

AL312 (3)

| code             | 4-dials resettable combination        |
|------------------|---------------------------------------|
| material         | Lock housing: Plastic / Plastic dials |
| feature/function | Decode function                       |
|                  | Accessed with override emergency key  |
|                  | Combination reset in front            |
|                  | Scramble-locking                      |