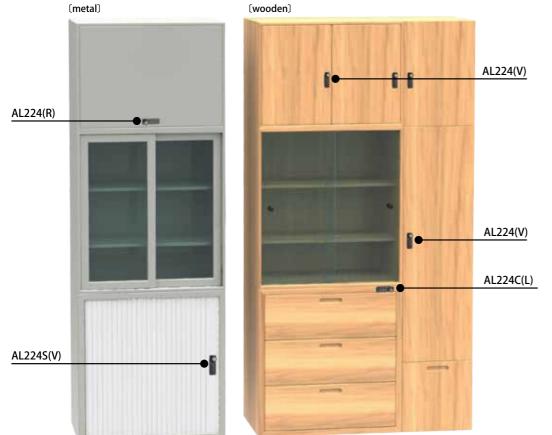

# **Flexible Solution**

AL224B(R)

AL224B(L)

code 4-dials resettable combination

material Lock housing: Plastic / Plastic dials

feature/function Decode function

Accessed with override emergency key

90

90

AL224S(V)

## AL224C

10