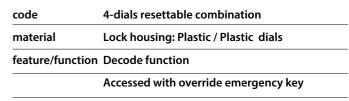

# **Flexible Solution**

AL224B(R)

AL224B(L)

code 4-dials resettable combination

material Lock housing: Plastic / Plastic dials

feature/function Decode function

Accessed with override emergency key

90

90

AL224S(V)

## AL224C

10