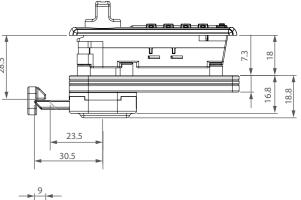

### Slam lock

AL320(U) AL320(V)

AL312(R)

AL312(L)

AL312 (3)

| code             | 4-dials resettable combination        |
|------------------|---------------------------------------|
| material         | Lock housing: Plastic / Plastic dials |
| feature/function | Decode function                       |
|                  | Accessed with override emergency key  |
|                  | Combination reset in front            |
|                  | Scramble-locking                      |