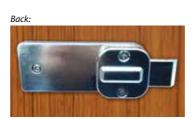

# **AL268**

code 4-dials resettable combination material Lock housing: Zinc Alloy / Metal dials

feature/function Decode function

Accessed with override emergency key

➤ Auto-Reset

➤ Fixed code- Scramble locking