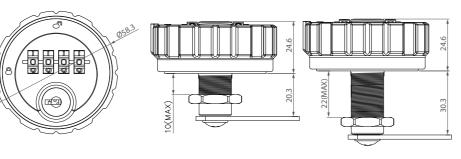

# **AL268**

code 4-dials resettable combination material Lock housing: Zinc Alloy / Metal dials

feature/function Decode function

Accessed with override emergency key

➤ Auto-Reset

➤ Fixed code- Scramble locking