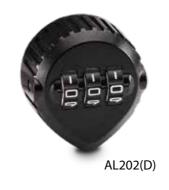

**AL202** 

code

material

Lock housing: Plastic / Plastic dials material feature/function Decode function in front Accessed with override emergency key

Scramble-locking