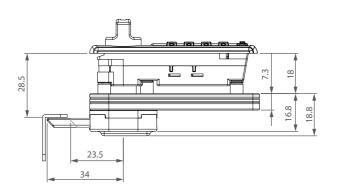

# **AL268**

code 4-dials resettable combination material Lock housing: Zinc Alloy / Metal dials

feature/function Decode function

Accessed with override emergency key

➤ Auto-Reset

➤ Fixed code- Scramble locking