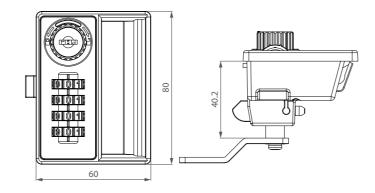

# **Auto-Zero-Return**

AL269(V)

AL269 5

| code             | 4-dials resettable combination              |
|------------------|---------------------------------------------|
| material         | Lock housing: Zinc Alloy / Plastic dials    |
| feature/function | Decode function                             |
|                  | Accessed with override emergency key        |
|                  | Interchangeable key cylinder (upon request) |
|                  | With green(open) and red (lock) indicator   |