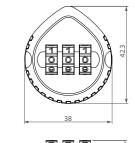

**AL202** 

code

material

Lock housing: Plastic / Plastic dials material feature/function Decode function in front Accessed with override emergency key

Scramble-locking