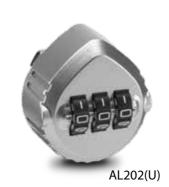

**AL202** 

code

material

Lock housing: Plastic / Plastic dials material feature/function Decode function in front Accessed with override emergency key

Scramble-locking