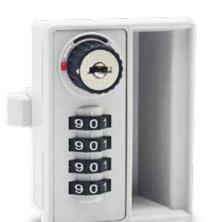

## AL237

| code             | 4-dials resettable combination              |  |
|------------------|---------------------------------------------|--|
| material         | Lock housing: Plastic / Plastic dials       |  |
| feature/function | With green (open) and red (lock) indicator  |  |
|                  | Decode function                             |  |
|                  | Accessed with override emergency key        |  |
|                  | Interchangeable key cylinder (upon request) |  |
|                  | Auto-Reset or fixed code                    |  |

901

AL237(V)

AL237(R)

AL237(L)