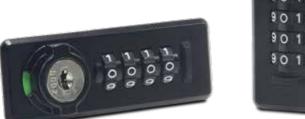

# **Auto-Zero-Return**

AL269(V)

AL269 5

| code             | 4-dials resettable combination              |
|------------------|---------------------------------------------|
| material         | Lock housing: Zinc Alloy / Plastic dials    |
| feature/function | Decode function                             |
|                  | Accessed with override emergency key        |
|                  | Interchangeable key cylinder (upon request) |
|                  | With green(open) and red (lock) indicator   |