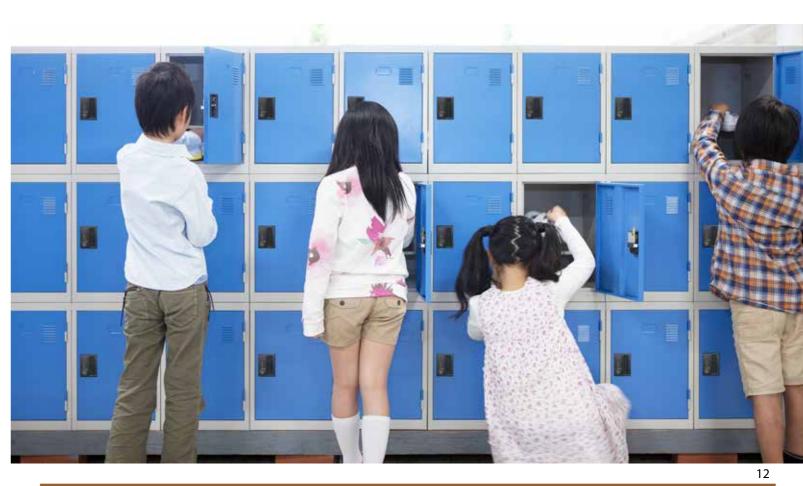

|                  | Accessed with override emergency key        |
|                  | Interchangeable key cylinder (upon request) |
|                  | Auto-Reset or fixed code                    |



## AL237







| code             | 4-dials resettable combination              |  |
|------------------|---------------------------------------------|--|
| material         | Lock housing: Plastic / Plastic dials       |  |
| feature/function | With green (open) and red (lock) indicator  |  |
|                  | Decode function                             |  |
|                  | Accessed with override emergency key        |  |
|                  | Interchangeable key cylinder (upon request) |  |
|                  | Auto-Reset or fixed code                    |  |



901

AL237(V)







AL237(R)

AL237(L)











## AL205





| code                                           | 4-dials resettable combination       |  |
|------------------------------------------------|--------------------------------------|--|
| material Lock housing: Plastic / Plastic dials |                                      |  |
| feature/function Decode function in front      |                                      |  |
|                                                | Accessed with override emergency key |  |
|                                                | Scramble-locking                     |  |













3-dials resettable combination

feature/function Black coated or nickle plated

Lock housing: Zinc Alloy / Plastic dials



# AL305





| code