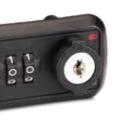

# **Auto-Zero-Return**

AL269(V)

AL269 5

| code             | 4-dials resettable combination              |
|------------------|---------------------------------------------|
| material         | Lock housing: Zinc Alloy / Plastic dials    |
| feature/function | Decode function                             |
|                  | Accessed with override emergency key        |
|                  | Interchangeable key cylinder (upon request) |
|                  | With green(open) and red (lock) indicator   |