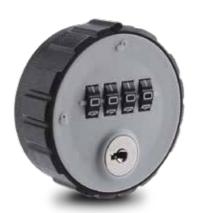

# **AL268**

code 4-dials resettable combination material Lock housing: Zinc Alloy / Metal dials

feature/function Decode function

Accessed with override emergency key

➤ Auto-Reset

➤ Fixed code- Scramble locking