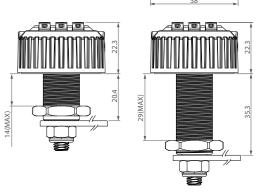

# **Auto-Zero-Return**

AL269(V)

AL269 5

| code             | 4-dials resettable combination              |
|------------------|---------------------------------------------|
| material         | Lock housing: Zinc Alloy / Plastic dials    |
| feature/function | Decode function                             |
|                  | Accessed with override emergency key        |
|                  | Interchangeable key cylinder (upon request) |
|                  | With green(open) and red (lock) indicator   |