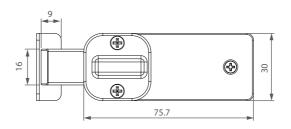

### Slam lock

AL320(U) AL320(V)

AL312(R)

AL312(L)

AL312 (3)

| code             | 4-dials resettable combination        |
|------------------|---------------------------------------|
| material         | Lock housing: Plastic / Plastic dials |
| feature/function | Decode function                       |
|                  | Accessed with override emergency key  |
|                  | Combination reset in front            |
|                  | Scramble-locking                      |