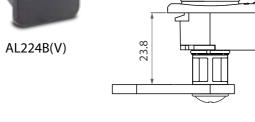

# **Flexible Solution**

AL224B(R)

AL224B(L)

code 4-dials resettable combination

material Lock housing: Plastic / Plastic dials

feature/function Decode function

Accessed with override emergency key

90

90

AL224S(V)