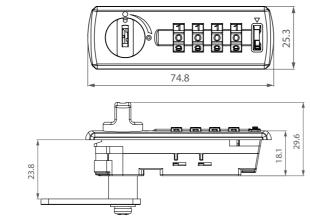

### · Free mode-Public · For Metal Cabinet

AL320 4

| code             | 4-dials resettable combination        |  |
|------------------|---------------------------------------|--|
| material         | Lock housing: Plastic / Plastic dials |  |
| feature/function | Decode function                       |  |
|                  | Accessed with override emergency key  |  |
|                  | Auto-Reset                            |  |