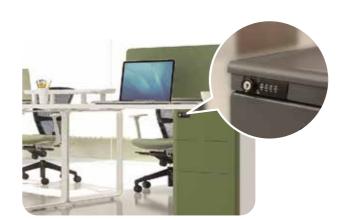

# **Auto-Zero-Return**

AL269(V)

AL269 5

| code             | 4-dials resettable combination              |
|------------------|---------------------------------------------|
| material         | Lock housing: Zinc Alloy / Plastic dials    |
| feature/function | Decode function                             |
|                  | Accessed with override emergency key        |
|                  | Interchangeable key cylinder (upon request) |
|                  | With green(open) and red (lock) indicator   |

## AL260 6

| code             | 4-dials resettable combination              |
|------------------|---------------------------------------------|
| material         | Lock housing: Zinc Alloy / Plastic dials    |
| feature/function | Decode function                             |
|                  | Accessed with override emergency key        |
|                  | Interchangeable key cylinder (upon request) |
|                  | With green(open) and red(lock) indicator    |
|                  | Auto-Reset                                  |