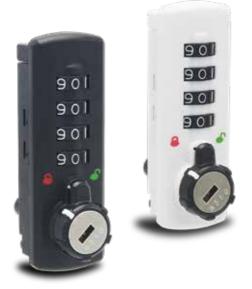

### · Free mode-Public · For Metal Cabinet

AL320 4

| code             | 4-dials resettable combination        |  |
|------------------|---------------------------------------|--|
| material         | Lock housing: Plastic / Plastic dials |  |
| feature/function | Decode function                       |  |
|                  | Accessed with override emergency key  |  |
|                  | Auto-Reset                            |  |