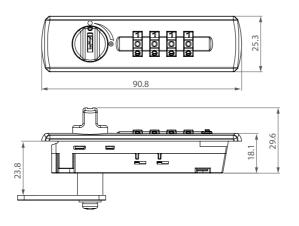

### · Free mode-Public · For Metal Cabinet

AL320 4

| code             | 4-dials resettable combination        |  |
|------------------|---------------------------------------|--|
| material         | Lock housing: Plastic / Plastic dials |  |
| feature/function | Decode function                       |  |
|                  | Accessed with override emergency key  |  |
|                  | Auto-Reset                            |  |