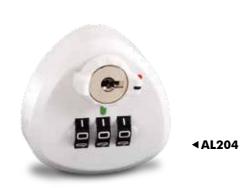

## AL205

| code                                           | 4-dials resettable combination       |  |
|------------------------------------------------|--------------------------------------|--|
| material Lock housing: Plastic / Plastic dials |                                      |  |
| feature/function Decode function in front      |                                      |  |
|                                                | Accessed with override emergency key |  |
|                                                | Scramble-locking                     |  |