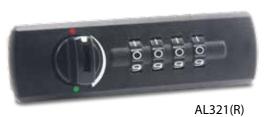

| 321 | 4)         | 90°)         | <b>√</b> 90°) | 180° | (1 |
|-----|------------|--------------|---------------|------|----|
|     | 4-dials re | settable con | nbination     |      |    |

· For Metal & Wooden Cabinet

· Free mode-Public

AL321(L)

· Fixcode or Free mode

· Push To Lock for Sliding Door