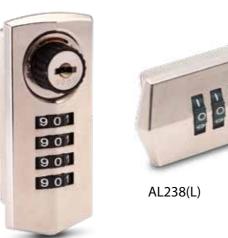

## AL237

| code             | 4-dials resettable combination              |  |
|------------------|---------------------------------------------|--|
| material         | Lock housing: Plastic / Plastic dials       |  |
| feature/function | With green (open) and red (lock) indicator  |  |
|                  | Decode function                             |  |
|                  | Accessed with override emergency key        |  |
|                  | Interchangeable key cylinder (upon request) |  |
|                  | Auto-Reset or fixed code                    |  |

901

AL237(V)

AL237(R)

AL237(L)