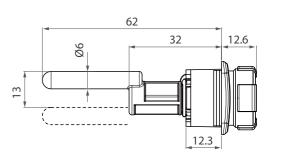

3-dials resettable combination

feature/function Black coated or nickle plated

Lock housing: Zinc Alloy / Plastic dials