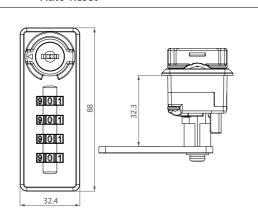

| Accessed with override emergency key        |
|                  | Interchangeable key cylinder (upon request) |
|                  | With green(open) and red (lock) indicator   |





#### · Free mode-Public NEW · Metal panel



## AL260 6





| code             | 4-dials resettable combination              |
|------------------|---------------------------------------------|
| material         | Lock housing: Zinc Alloy / Plastic dials    |
| feature/function | Decode function                             |
|                  | Accessed with override emergency key        |
|                  | Interchangeable key cylinder (upon request) |
|                  | With green(open) and red(lock) indicator    |
|                  | Auto-Reset                                  |







code

material



feature/function Decode function

4-dials resettable combination

Lock housing: Plastic / Plastic dials

Accessed with override emergency key

Interchangeable key cylinder (upon request)



· Fixcode-Private Plastic Panel





AL267(L)

AL267(R)

















# **All In Front**





AL311 (3)









| code             | 4-dials resettable combination        |
|------------------|---------------------------------------|
| material         | Lock housing: Plastic / Plastic dials |
| feature/function | Decode function                       |
|                  | Accessed with override emergency key  |
|                  | Combination reset in front            |
|                  | Scramble-locking                      |





### · Free mode-Public · For Metal Cab