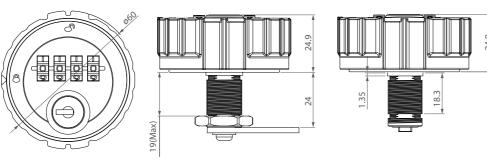

# **AL268**

code 4-dials resettable combination material Lock housing: Zinc Alloy / Metal dials

feature/function Decode function

Accessed with override emergency key

➤ Auto-Reset

➤ Fixed code- Scramble locking