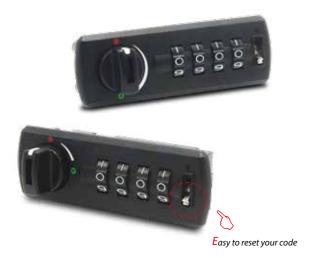

### · Free mode-Public · For Metal Cabinet

AL320 4

| code             | 4-dials resettable combination        |  |
|------------------|---------------------------------------|--|
| material         | Lock housing: Plastic / Plastic dials |  |
| feature/function | Decode function                       |  |
|                  | Accessed with override emergency key  |  |
|                  | Auto-Reset                            |  |

## **AL311 Slam Lock**

Easy to reset your code

| code             | 4-dials resettable combination        |
|------------------|---------------------------------------|
| material         | Lock housing: Plastic / Plastic dials |
| feature/function | Decode function                       |
|                  | Accessed with override emergency key  |
|                  | Combination reset in front            |