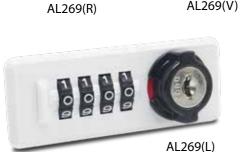

# **Auto-Zero-Return**

AL269(V)

AL269 5

| code             | 4-dials resettable combination              |
|------------------|---------------------------------------------|
| material         | Lock housing: Zinc Alloy / Plastic dials    |
| feature/function | Decode function                             |
|                  | Accessed with override emergency key        |
|                  | Interchangeable key cylinder (upon request) |
|                  | With green(open) and red (lock) indicator   |