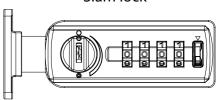

## **AL311 Slam Lock**

Easy to reset your code

| code             | 4-dials resettable combination        |
|------------------|---------------------------------------|
| material         | Lock housing: Plastic / Plastic dials |
| feature/function | Decode function                       |
|                  | Accessed with override emergency key  |
|                  | Combination reset in front            |

Scramble-locking