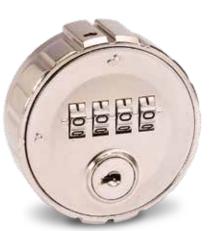

## AL205

| code                                           | 4-dials resettable combination       |  |
|------------------------------------------------|--------------------------------------|--|
| material Lock housing: Plastic / Plastic dials |                                      |  |
| feature/function Decode function in front      |                                      |  |
|                                                | Accessed with override emergency key |  |
|                                                | Scramble-locking                     |  |