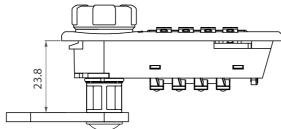

# **Flexible Solution**

AL224B(R)

AL224B(L)

code 4-dials resettable combination

material Lock housing: Plastic / Plastic dials

feature/function Decode function

Accessed with override emergency key

90

90

AL224S(V)