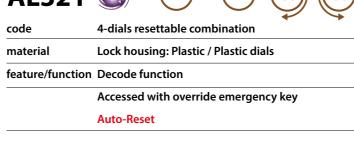

### · Free mode-Public · For Metal Cabinet

AL320 4

| code             | 4-dials resettable combination        |  |
|------------------|---------------------------------------|--|
| material         | Lock housing: Plastic / Plastic dials |  |
| feature/function | Decode function                       |  |
|                  | Accessed with override emergency key  |  |
|                  | Auto-Reset                            |  |