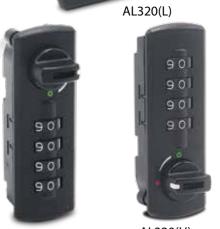

### · Free mode-Public · For Metal Cabinet

AL320 4

| code             | 4-dials resettable combination        |  |
|------------------|---------------------------------------|--|
| material         | Lock housing: Plastic / Plastic dials |  |
| feature/function | Decode function                       |  |
|                  | Accessed with override emergency key  |  |
|                  | Auto-Reset                            |  |