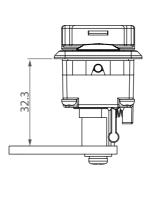

# **Auto-Zero-Return**

AL269(V)

AL269 5

| code             | 4-dials resettable combination              |
|------------------|---------------------------------------------|
| material         | Lock housing: Zinc Alloy / Plastic dials    |
| feature/function | Decode function                             |
|                  | Accessed with override emergency key        |
|                  | Interchangeable key cylinder (upon request) |
|                  | With green(open) and red (lock) indicator   |