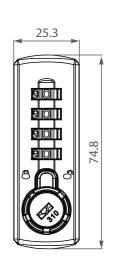

### · Free mode-Public · For Metal Cabinet

AL320 4

| code             | 4-dials resettable combination        |  |
|------------------|---------------------------------------|--|
| material         | Lock housing: Plastic / Plastic dials |  |
| feature/function | Decode function                       |  |
|                  | Accessed with override emergency key  |  |
|                  | Auto-Reset                            |  |