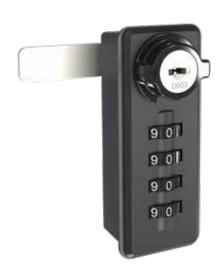

site: http://www.sinoxlock.com

#### China Factory

No. 876, Huayuan Road, Zhangpu Town, Kunshan City, Jiangsu Province, P.R. China post code: 215321 TEL: +86.512.5745.2310 FAX: +86.512.5745.2318





**Cabinet Security** 









# **Auto-Zero-Return**





AL269(V)



AL269 5



| code             | 4-dials resettable combination              |
|------------------|---------------------------------------------|
| material         | Lock housing: Zinc Alloy / Plastic dials    |
| feature/function | Decode function                             |
|                  | Accessed with override emergency key        |
|                  | Interchangeable key cylinder (upon request) |
|                  | With green(open) and red (lock) indicator   |





#### · Free mode-Public NEW · Metal panel



## AL260 6





| code             | 4-dials resettable combination              |
|------------------|---------------------------------------------|
| material         | Lock housing: Zinc Alloy / Plastic dials    |
| feature/function | Decode function                             |
|                  | Accessed with override emergency key        |
|                  | Interchangeable key cylinder (upon request) |
|                  | With green(open) and red(lock) indicator    |
|                  | Auto-Reset                                  |







code

material



feature/function Decode function

4-dials resettable combination

Lock housing: Plastic / Plastic dials

Accessed with override emergency key

Interchangeable key cylinder (upon request)



· Fixcode-Private Plastic Panel